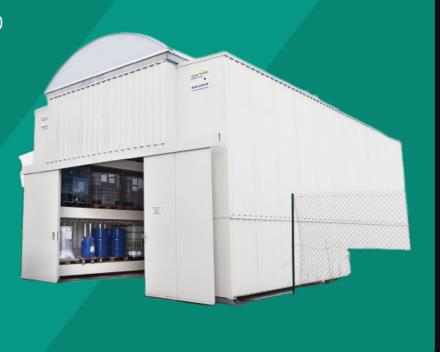

# A revolution in Bespoke Bunded Storage Units. Quality and efficiency in one space.

Custom-made Bunded Storage Units. Designed to optimise your space.

## **BESPOKE STORAGE UNITS.**

- Custom-made: At Emtez, we understand that your requirements are unique. That's why we've decided to manufacture bespoke bunded storage units, designed specifically to cater to your distinct needs. This allows you to shape your bunded storage space according to your specifications.
- Compliant with the APQ-10 regulation for flammable products.
- No plans or construction permits are required.
- Easy to move to a different location.
- Possibility to include access doors, preventing unauthorised personnel from entering.