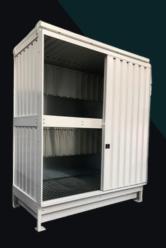

### **CABINETS FOR DRUMS AND IBCs**

- Cabinets for drums or for IBCs compliant with APQ-10, a more cost-effective and quicker solution.
- Cabinet supplied in kit form, can be assembled and disassembled, taking up minimal space during transport.
- Suitable for both indoor and outdoor use.
- With integrated spill containment tray.
- Storage capacity of 4 and 8 pallets measuring 1200 x 1200 mm.