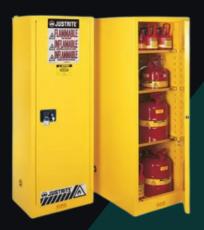

### FLAMMABLE CABINET – REI-RF 30

- Ideal for storing flammable liquids, features an inset for easy transportation with a forklift, a grille, is lightweight, UV stabilised, and robust.
- It has two self-closing doors with an integrated spill containment tray and three adjustable shelves.
- Constructed with double-walled steel, it's fully welded and includes ventilation grilles, warning signs, and a three-point safety lock.