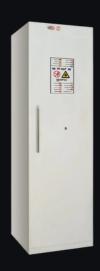

### **CABINETS FOR FLAMMABLES RF 90**

- We provide a range of sizes and capacities, ranging from 15 to 200 litres in 1-litre bottles.
- Features an automatic thermal closure when the ambient temperature reaches approximately 50°C.
- Constructed with a robust 42mm-thick material, highly durable.
- RF90 walls as per DIN 4102, and IE 90 in compliance with European fire resistance standards.

### FLAMMABLE CABINET – REI-RF 30

- Ideal for storing flammable liquids, features an inset for easy transportation with a forklift, a grille, is lightweight, UV stabilised, and robust.
- It has two self-closing doors with an integrated spill containment tray and three adjustable shelves.
- Constructed with double-walled steel, it's fully welded and includes ventilation grilles, warning signs, and a three-point safety lock.