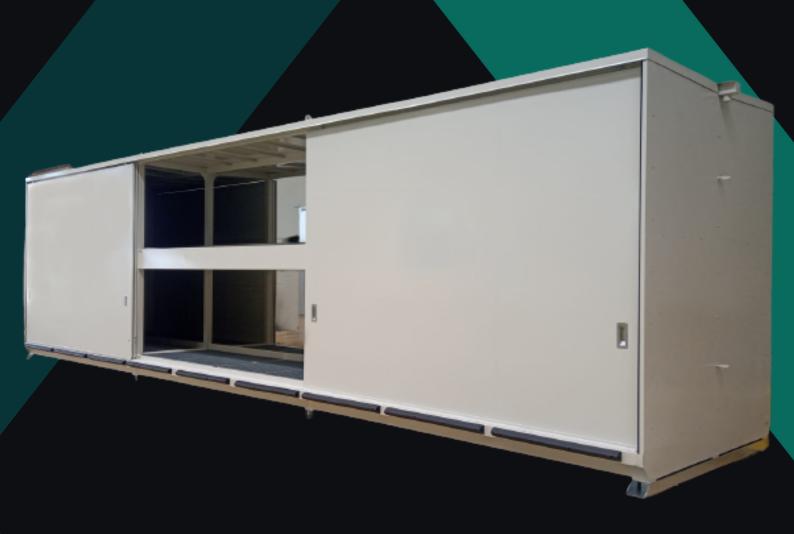

# A revolution in Bespoke Bunded Storage Units. Quality and efficiency in one space.

Custom-made Bunded Storage Units. Designed to optimise your space.

## **BESPOKE STORAGE UNITS.**

- Custom-made: At Emtez, we understand that your requirements are unique. That's why we've decided to manufacture bespoke bunded storage units, designed specifically to cater to your distinct needs. This allows you to shape your bunded storage space according to your specifications.
- Compliant with the APQ-10 regulation for flammable products.
- No plans or construction permits are required.
- Easy to move to a different location.
- Possibility to include access doors, preventing unauthorised personnel from entering.