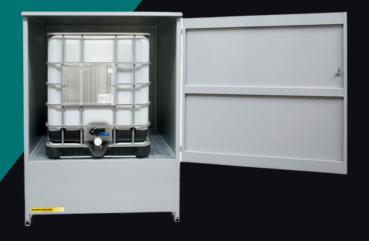

# Steel-covered spill pallet with a door

EXTERNAL SIZE: 1453 x 1312 x h. 2081 mm INTERNAL SIZE: 1360 x 1270 x h. 1300 mm STORAGE BASIN HEIGHT: h.600 mm SUMP CAPACITY: 1000 L TARE WEIGHT: 310 kg UDL: 1000 kg/m<sup>2</sup>