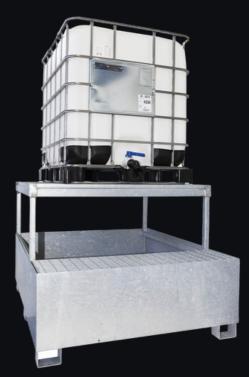

# Steel spill pallet with support platform and dispensing area

DIMENSIONS: 1380 x 1680 x h. 1050 mm (feet included) STORAGE BASIN HEIGHT: h.450 mm SUMP CAPACITY: 1000 L TARE WEIGHT: 236 kg UDL: 1000 kg/m<sup>2</sup>