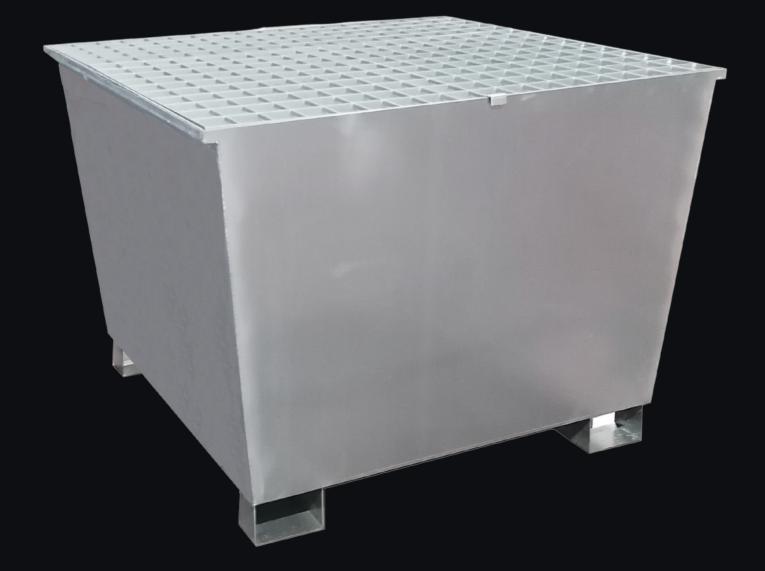

### Features

The spill pallet, conical in shape and made of cold-galvanised steel, is designed to accommodate 1 IBC.

The design is complemented by 4 U-shaped feet (h.100mm) and a removable hot-dip galvanised steel grate. The pallets can be stacked in a nesting manner to optimise transport costs.

## **Technical specifications**

- DIMENSIONS: 1220 x 1220 x h.905mm (including feet)
- LOAD CAPACITY of the grate: 1000kg/m<sup>2</sup>
- TARE WEIGHT: 96 kg
- SUMP CAPACITY: 1000 L
- STORAGE BASIN HEIGHT: h.805mm
- SHAPE: Conical
- MATERIAL: Steel
- GALVANISATION: Cold-galvanised