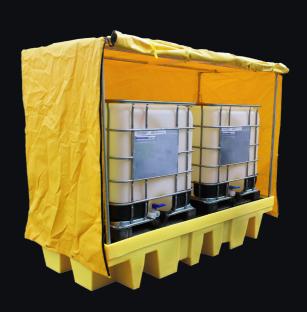

## PVC covered double IBC spill pallet

DIMENSIONS: 2560 x 1350 x h.2140 mm

SUMP CAPACITY: 1140 L TARE WEIGHT: 181 kg

UDL: 3000 kg