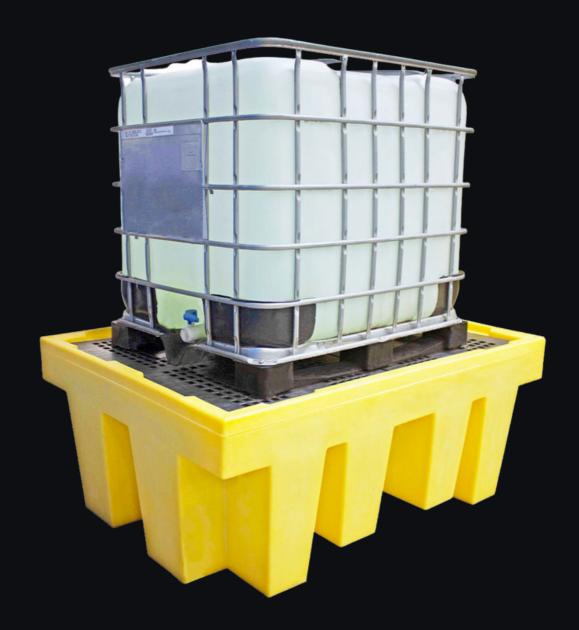

# IBC Spill Pallet

#### Features

Constructed from 100% recyclable polyethylene, this spill pallet is compatible with a wide range of chemicals. Its sides are designed for easy handling with a forklift, and it comes with two removable polyethylene grates for effortless cleaning.

The spill pallet ensures high resistance to UV rays, is approved by the DIBt, and complies with current national regulations for the storage of hazardous substances.

#### Technical specs

DIMENSIONS: 1760 x 1350 x h.710mm

**UDL: 2000kg** 

TARE WEIGHT: 91 kg

SUMP CAPACITY: 1100 L

SHAPE: conical

100% recyclable polyethylene