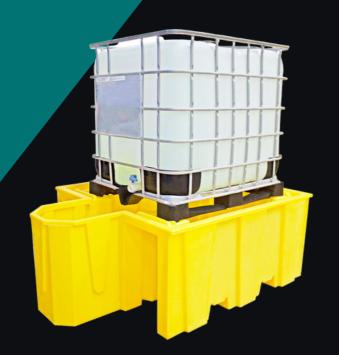

## IBC Spill pallet with built-in dispensing area

DIMENSIONS: 2065 x 1445 x h.705 mm SUMP CAPACITY: 1100 L

TARE WEIGHT: 79 kg

UDL: 1500 kg